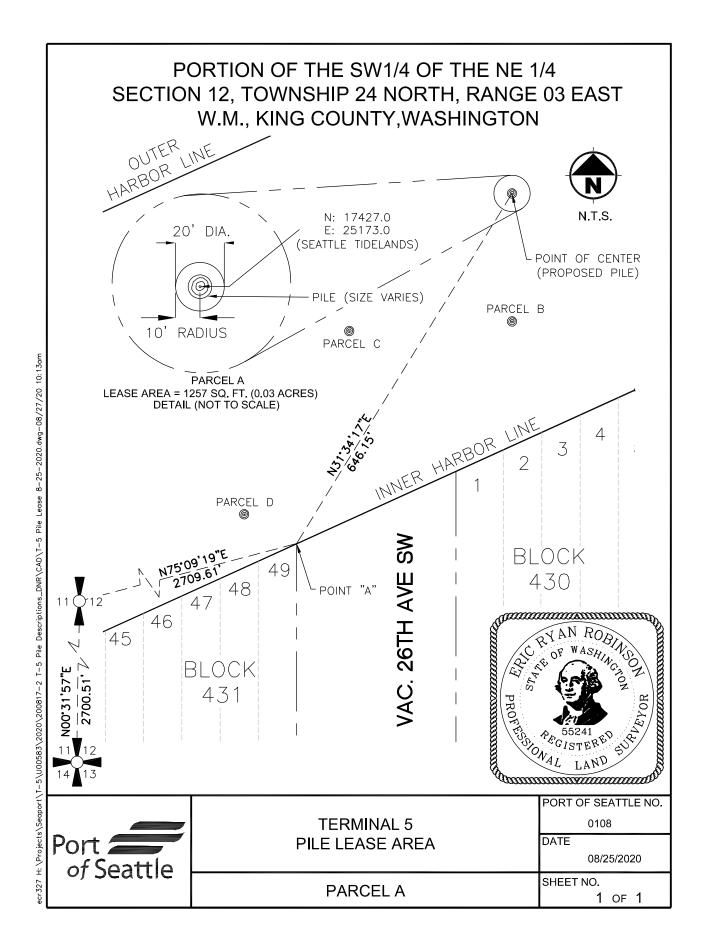

## TERMINAL 5 PILE LEASE AREA PARCEL A

A 20 FOOT DIAMETER PARCEL OF LAND IN THAT PORTION OF THE HARBOR AREA IN VOLUME 2 OF THE PLAT OF SEATTLE TIDELANDS ACCORDING TO THE OFFICIAL MAPS ON FILE IN THE OFFICE OF THE COMMISSIONER OF PUBLIC LANDS, OLYMPIA, WASHINGTON; SITUATED IN A PORTION OF THE SOUTHWEST QUARTER OF THE NORTHEAST QUARTER, SECTION 12, TOWNSHIP 24 NORTH, RANGE 03 EAST, W.M., KING COUNTY, WASHINGTON, THE CENTER OF SAID PARCEL DESCRIBED AS FOLLOWS:

COMMENCING AT THE SOUTHWEST CORNER OF SAID SECTION 12; THENCE NORTH 00°31'57" EAST ALONG THE WEST LINE OF SAID SECTION, 2700.51 FEET TO THE WEST QUARTER CORNER OF SAID SECTION; THENCE NORTH 75°09'19" EAST, 2709.61 FEET TO THE NORTHEAST CORNER OF BLOCK 431 OF SAID PLAT, SAID CORNER BEING THE INTERSECTION OF THE WESTERLY RIGHT-OF-WAY MARGIN OF VACATED 26TH AVENUE SOUTHWEST AND THE INNER HARBOR LINE:

SAID CORNER ALSO BEING REFERRED TO HEREON AS POINT "A"; THENCE NORTH 31°34'17" EAST, 646.15 FEET TO THE POINT OF SAID CENTER AND ALSO BEING THE CENTER OF A PROPOSED PILE HAVING THE COORDINATES NORTH: 17427.0, EAST: 25173.0 IN PLAT OF SEATTLE TIDELANDS DATUM.

CONTAINING 1,257 SQUARE FEET (0.03 ACRES MORE OR LESS)